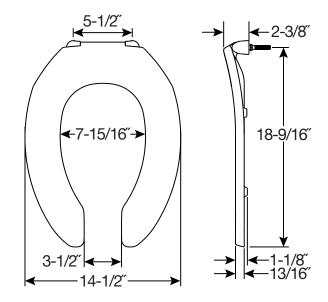

## **SPECIFICATIONS:**

Size: Elongated

Material: Plastic

Style: Open Front less Cover

Ring Bumpers: Four

Hinges: Plastic Non Self-Sustaining Check Hinge (2155CT) or Self-Sustaining Check Hinge (2155SSCT) with Non-Corroding

300 Series Stainless Steel Posts and Pintles

**Hardware:** STA-TITE<sup>®</sup> Commercial Fastening System<sup>™</sup>

Codes & Standards:

IAPMO/ANSI Z124.5 Performance Standards

\* DuraGuard Antimicrobial does not protect users against bacteria, viruses, or other disease organisms. Always clean and wash this product thoroughly before and after each use.